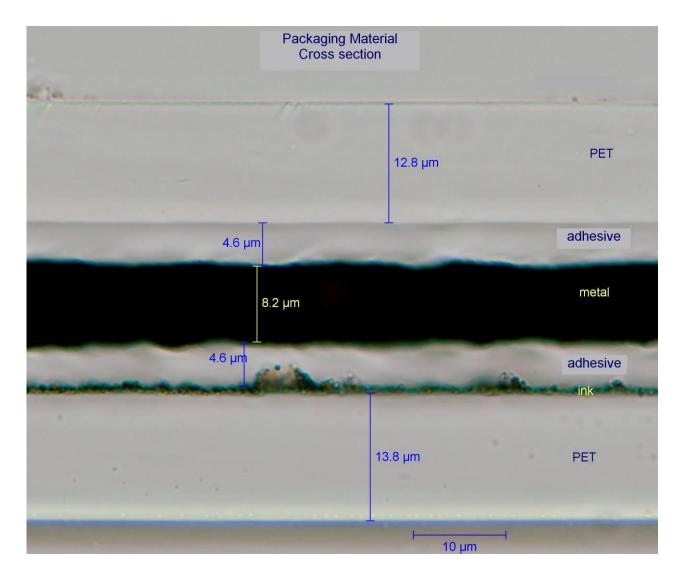

#### White Printed Material

Olympus BX60 Microscope—Transmitted BF
Light blocked by metal and ink layer

Olympus BX60 Microscope-Reflected BF