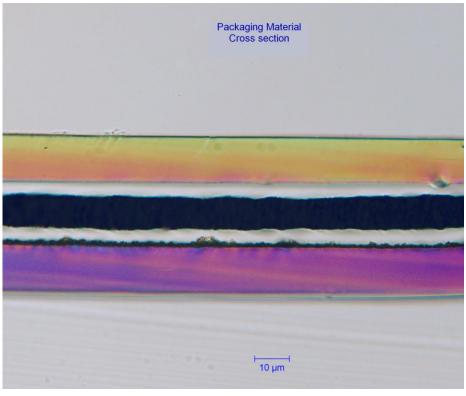

#### White Printed Material

BX60 Microscope—Transmitted BF
Light blocked by metal and ink layer

BX60 Microscope—Transmitted Polarized Light
Light blocked by metal and ink layer