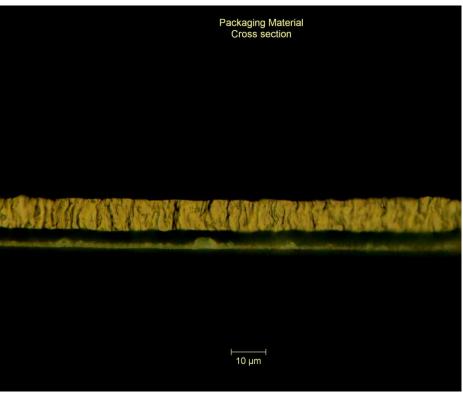

#### White Printed Material

BX60 Microscope—Transmitted BF
Light blocked by metal and ink layer

BX60 Microscope—Transmitted Polarized Light
Light blocked by metal and ink layer

#### White Printed Material

Olympus BX60 Microscope—Transmitted BF
Light blocked by metal and ink layer

Olympus BX60 Microscope-Reflected BF