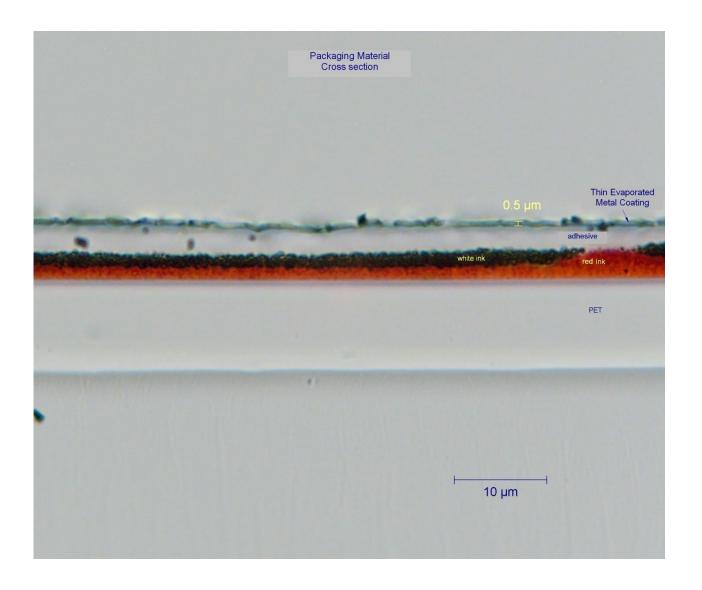

t Pierce, FL 34949-8552 Email: <a href="mailto:rogmicro@gmail.com">rogmicro@gmail.com</a> Telephone: 585-503-4050

Case Study: Evaluation of Multi-layered Polymer film containing metal foil used for packaging. Packaging material was prepared and cross sectioned using a Leica 2165 Microtome and sections were mounted in oil prior to examination.

#### White Printed Material





BX60 Microscope—Transmitted BF
Light blocked by metal and ink layer

BX60 Microscope—Transmitted Polarized Light
Light blocked by metal and ink layer

# White Printed Material



BX60— Transmitted BF Light blocked by metal and ink layer

#### White Printed Material





Olympus BX60 Microscope—Transmitted BF
Light blocked by metal and ink layer

Olympus BX60 Microscope-Reflected BF

# Red and White Printed Material



**BX60- Transmitted BF**