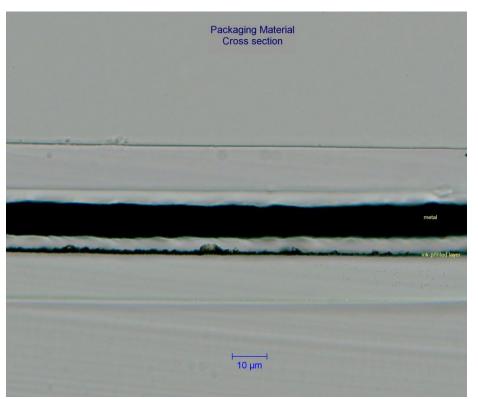

# White Printed Material

BX60— Transmitted BF Light blocked by metal and ink layer