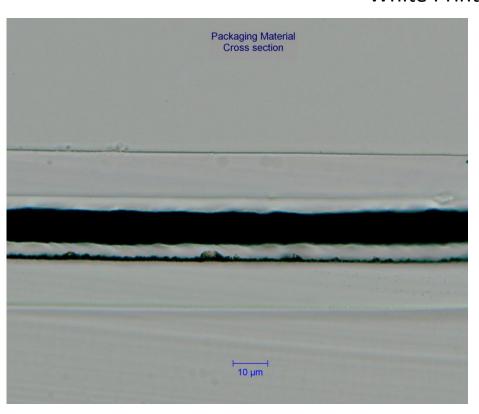

# White Printed Material

BX60— Transmitted BF Light blocked by metal and ink layer